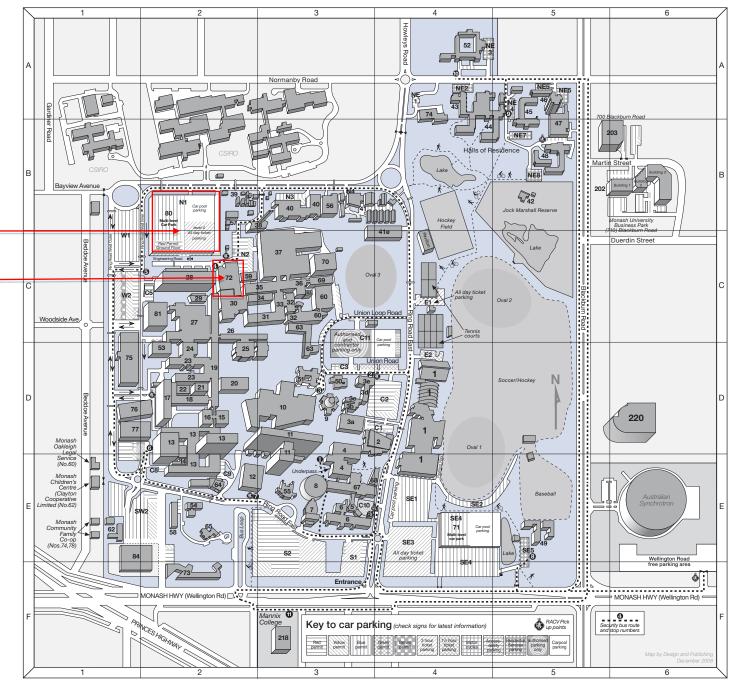

## Monash University Clayton campus

## **Building index**

- Monash Sport D4
- Sir Robert Blackwood Concert Hall D4
- Administration Building 3a D3
- Administration Building 3b p3
- Administration Building 3c D3
- Administration Building 3d D3
- Administration Building 3e D3
- Sir Louis Matheson Library E3
- Krongold Centre E3
- Education E3 Alexander Theatre E3
- Rotunda E3
- Religious Centre D3
- Campus Centre D3 Humanities D3
- Law including Law Library E2
- Teaching Facilities Support Unit E2
- Centre for Medical and Health Sciences Education D2
- Biochemistry Teaching Laboratories D2

- Senior Zoology D2
- First Year Chemistry D2
- Senior Chemistry D2

- Eastern Science
- Senior Physics D3
- Mathematics and Information Technology Services C2
- Northern Science
- Engineering Building 31 c3
- Engineering Lecture Theatres C3
- Engineering Building 33 c3
- Engineering Building 35 c3

- Central Science Block D2
- Zoology Lecture Theatres D2
- First Year Biology D2
- Western Science
- Lecture Theatres D2
- Lecture Theatres D2
- Physics and Computer Science D3

- Lecture Theatres C2 Hargrave-Andrew Library and Cafeteria and Facilities and Conference Office C2
- Engineering Building 34 c3
- Engineering Building 36 c3

- Engineering Building 37 c3
- Boiler House B2
- Botany Experimental Area B2 Facilities and Services B3
- Animal Services c3 41e Animal Services 41e C4
- Zoology Environmental Laboratories **B5**
- 43 Richardson Hall A4
- Roberts Hall B4 44
- Farrer Hall A5
- Howitt Hall A5
- Central Building (Catering) B5 Deakin Hall B5
- South Fast Flats E5 49
- Monash University Club D3 Monash Short Courses Centre D3
- Normanby House A4
- 53 Microbiology D2 54 Japanese Study Centre E2
- Gallery Building E3 55
- Central Store, Transport and 56 Mail Services B3
- Grounds Building B2 Yarrawonga Building E2

- Australian Pulp and Paper Building C2
  - Engineering Building 60 c3
  - Parking and Security E3
  - High Voltage Switchroom E1
  - Faculty of Information Technology c3
  - Faculty of Medicine Offices E2 Monash House (Marketing and
  - Student Recruitment) E2 Information Services Building E3
  - Performing Arts Precinct E3
  - Engineering Building 69 c3
  - 70 Accident Research Centre C3
  - Multi-level carpark E4 Engineering Building 72 c2
  - Monash College Building F2
  - Monash Science Centre A4
  - Monash Biotechnology D1
  - School of Biomedical Sciences D1 School of Biomedical Sciences D1
  - 80 Multi-level carpark -
  - North Ring Road B2 Monash Centre for
  - Electron Microscopy C2 84 John Monash Science School E1

- 202 Monash University Business Park -
- 710 Blackburn Road B6
- 203 700 Blackburn Road B6
- 218 Mannix College F3 220 T8 Telstra Building D6

## Lecture theatre index

- 63 Central One c3
- Engineering E1-E6 c3
- Engineering/Examination Halls EH1-EH4 C3
- Law School L1-L5 & G20 E2
- 13d Medicine M1 D2 13a Medicine M2-M3 D2
- 11 Menzies Humanities H1-H10 p3 Rotunda R1-R7 E3
- Science S1-S4 D2
- Science S5-S6 D2 Science S7-S8 D2
- 25 Science S9-S12 D2
- 29 Science S13-S15 c2 Science ST1-4, ST7 D2
- South One E2 Sir Alexander Stewart Theatre E7 C2